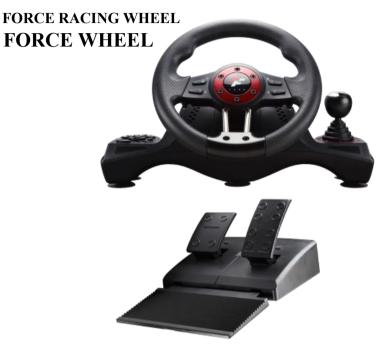

## FLASHFIRE RACING WHEEL VOLFOR

DESCRIPTION

BRAND CODE NAME TYPE PLATFORMS ROTATIONS AXIS GRIP The FORCE racing wheel is the flagship racing wheel of the economical series of the FlashFire range.

FlashFire is the brand under which AsianGames, a Taiwanese company that produces gaming for third parties, distributes its products.

The robustness of the product and the quality of the materials are the first things you notice when you pick up this product, in particular the rubber-coated steering wheel

which ensures exceptional grip. Compatibility is ensured for Windows, PS3, PS4, Xbox One and Nintendo Switch. We also remember that the manufacturer is a Sony licensee.

The equipment is also completed by two robust and precise paddles and the integrated two-position gearbox.

FALSHFIRE VOLFOR FORCE WHEEL RACING WHEEL WIN/PS37PS4/XboxOne/NintendoSwitch 270° 2 axis, 12 buttons Rubber coated